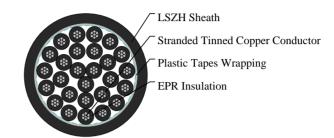

#### CABLE CONSTRUCTION

Conductors: Tinned stranded copper, class 2 according to IEC 60228 & BS6360

Insulation: LSZH or EPR Type GP4 to BS7655 Wrapping: Plastic tape(s) with overlapping

Sheath: LSZH

#### **DIMENSION AND PARAMETERS**

| No. of Cores × Cross- sectional Area | No./Nominal<br>Diameter<br>of Strands | Nominal<br>Insulation<br>Thickness | Nominal<br>Sheath<br>Thickness | Overall<br>Diameter<br>(min.) | Overall<br>Diameter<br>(max.) | Approx.<br>Weight | max.<br>conductor<br>resistance |
|--------------------------------------|---------------------------------------|------------------------------------|--------------------------------|-------------------------------|-------------------------------|-------------------|---------------------------------|
| No.×mm²                              | no./mm                                | mm                                 | mm                             | mm                            | mm                            | kg/km             | $\Omega$ /km                    |
| 27x2.5                               | 7/0.67                                | 0.8                                | 2.2                            | 24.6                          | 30.7                          | 1200              | 7.56                            |